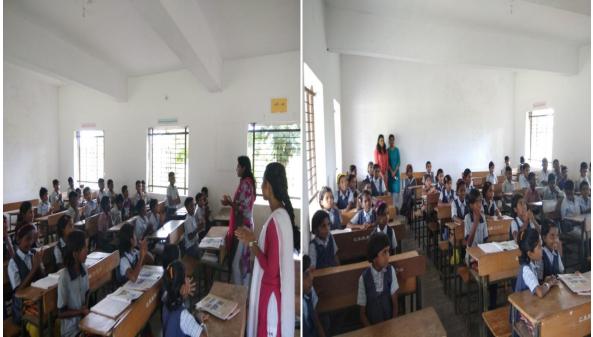

Ashramshala is spread in 4 Acres of Land. It is lush green with beautiful and clean premises. Playground is about 1 Hectare. Nice facilities are provided to the Students of ashramshala. The residential facility is excellent and class rooms are well furnished. When our students interacted with the students of Ashramshala they provided a positive feedback about the school.