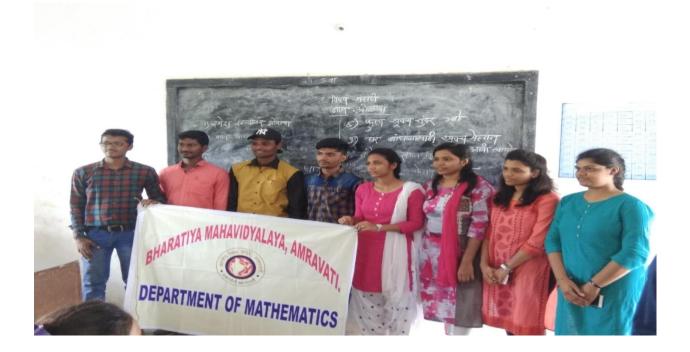

## Bharatiya Mahavidyalaya, Amravati Department of Mathematics Extension Activity: <u>Visit to Rashatrasant Gurukul Prathmik (V.J.B.J)</u> <u>Ashram Shala</u> Date: 2016-2017

The trip was comprised of ten members and accompanied by two teachers. We boarded a huge bus from our college to the destination and arrived at about 10.00 a.m in the morning.